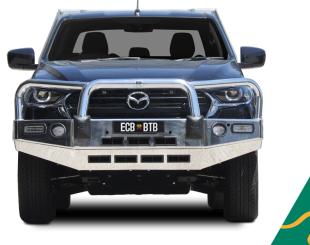

# WINCH COMPATIBLE BIG TUBE BAR® WITH BUMPER LIGHTS

ECB's Winch Compatible Big Tube Bar® incorporates a bumper cut design. The Winch Compatible Big Tube Bar® wraps around the front of the vehicle to provide the strongest and best fit possible.

### **Bars features:**

- 6mm thick hi-tensile alloy one piece channel section
- Fully welded construction .
- 76mm x 4.75mm centre tube
- 63mm x 4.2mm shoulder tubes
- Gusseted shoulder tubes
- Braced lower protection skirt
- LED Indicator/Park lights .
- LED Bumper lights
- Aerial tab .
- Accommodates front sensors
- Accommodate up to a 12,500lb low mount winch