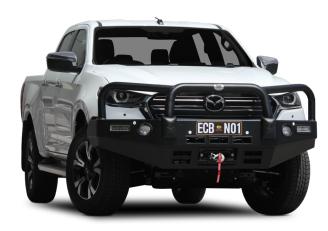

# **76MM NUDGE BAR**

Impact protection is just one of the benefits of this eye-catching 76mm Nudge Bar. Sporty and sleek design and manufactured in Australia to suit our harsh Australian conditions. Available in our mirror polished alloy, or choice of powder coat options.

#### **Bars features:**

- Hi-tensile alloy tubing will never corrode or rust
- 76mm x 4.75mm thick tube
- Spotlight mounting tabs •
- Accommodates front parking sensors •