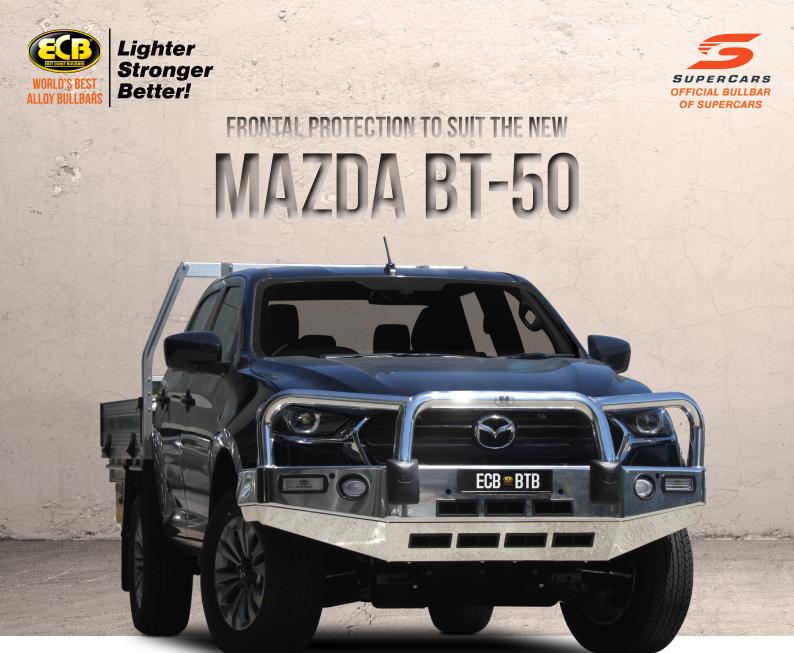

## **BIG TUBE BAR®**

ECB's Big Tube Bar<sup>®</sup> incorporates a bumper cut design. The Big Tube Bar<sup>®</sup> wraps around the front of the vehicle to provide the strongest and best fit possible.

ADR

#### **Bars features:**

- 6mm thick hi-tensile alloy one piece channel section
- Fully welded construction
- 76mm x 4.75mm centre tube
- 63mm x 4.2mm shoulder tubes
- Gusseted shoulder tubes
- Braced lower protection skirt
- LED Indicator/Park lights
- LED Bumper lights
- Aerial tab
- Accommodates front sensors